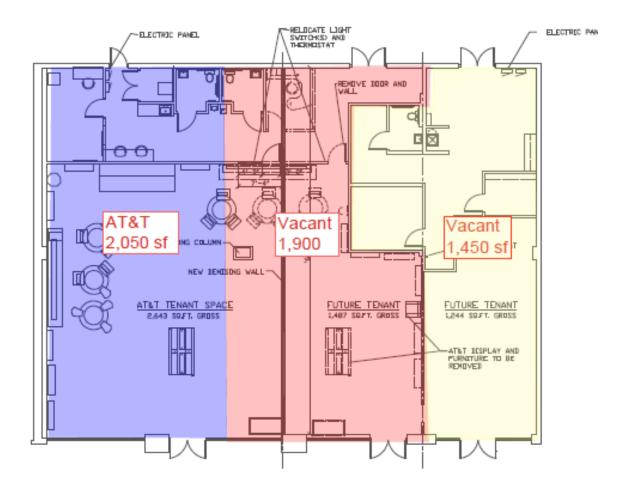

## 1,450 to 3,350 sf available to the West of AT&T

**Description:** Building is currently occupied by AT&T. Total building is 5,383 sq ft. At the lit intersection of Woodrow and Mayfield across from Giant Eagle and West of Auto Zone. Monument sign at the street. Additional parking in back. 1/4 mile east of I271.