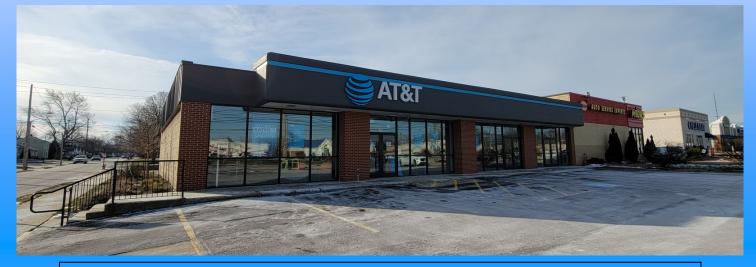

## FOR LEASE 6290 - 6294 Mayfield Road Mayfield Hts, Ohio

## 1,450 to 3,350 sf available to the West of AT&T

**Description:** Building is currently occupied by AT&T. Total building is 5,383 sq ft. At the lit intersection of Woodrow and Mayfield across from Giant Eagle and West of Auto Zone. Monument sign at the street. Additional parking in back. 1/4 mile east of I271.